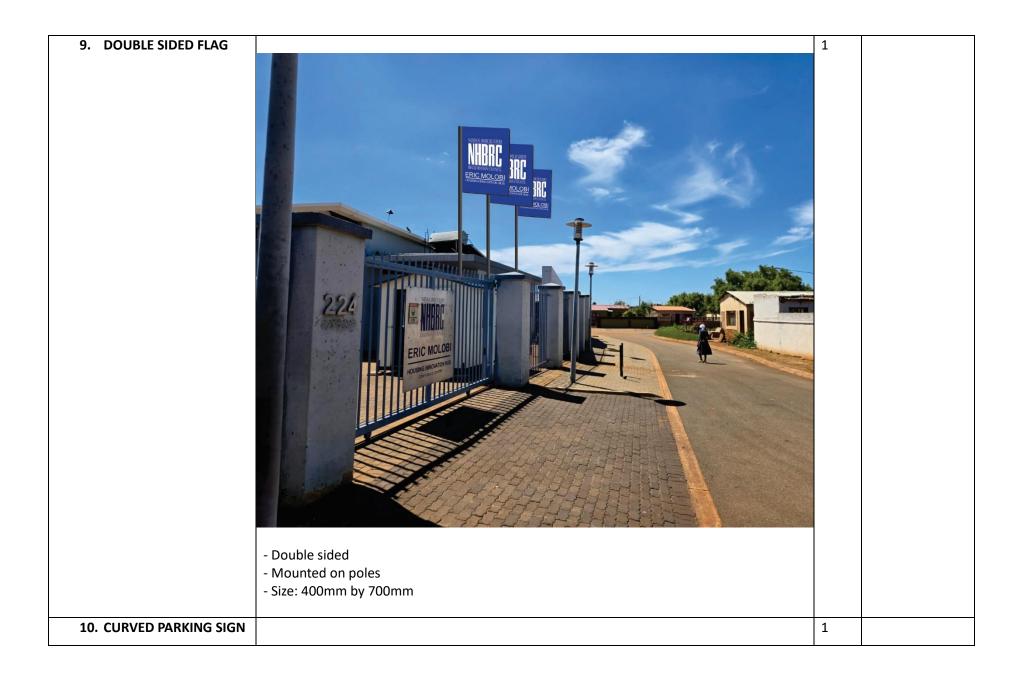

## APPOINTMENT OF A COMPETENT SERVICE PROVIDER TO SUPPLY AND INSTALL EXTERNAL BRANDING AT THE NATIONAL HOME BUILDERS REGISTRATION COUNCIL (NHBRC) ERIC MOLOBI CENTRE IN SOSHANGUVE.

SPECIFICATION

| ITEM                                      | DESCRIPTION                                                                                                                                                            | QTY | AMOUNT |
|-------------------------------------------|------------------------------------------------------------------------------------------------------------------------------------------------------------------------|-----|--------|
| 1. CURVED FRAME<br>MOUNTED ON THE<br>WALL | Size: 2000MM BY 800MM<br>-Illuminated 4mm opal Perspex double sided.<br>-Modern curved shape<br>-Size 800mm x 2000mm<br>-End Plates Powder coated in black – 4mm thick | 1   |        |
|                                           | -Aluminium anodised finish                                                                                                                                             |     |        |