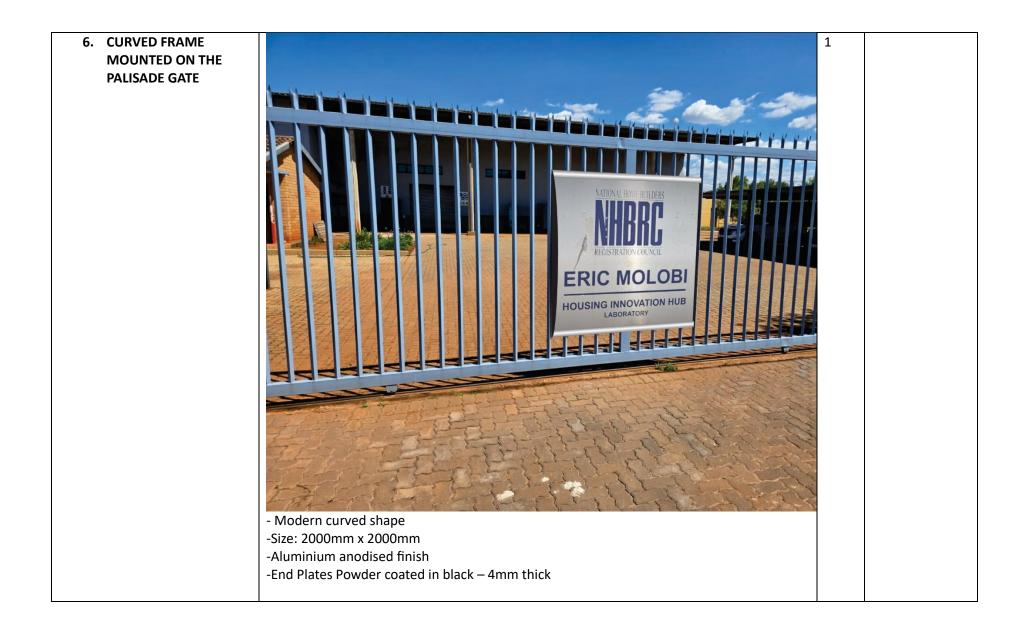

| -Illuminated 4mm opal Perspex double sided.         -Modern curved shape         -End Plates Powder coated in black – 4mm thick         -Aluminium anodised finish         -Size: 2000mm by 2000mm |
|----------------------------------------------------------------------------------------------------------------------------------------------------------------------------------------------------|
| -End Plates Powder coated in black – 4mm thick<br>-Aluminium anodised finish                                                                                                                       |
| -Aluminium anodised finish                                                                                                                                                                         |
|                                                                                                                                                                                                    |
| -Size: 2000mm by 2000mm                                                                                                                                                                            |
|                                                                                                                                                                                                    |
| 4. CURVED FRAME                                                                                                                                                                                    |
| 4. CURVED FRAME<br>MOUNTED ON THE<br>PAUSADE FENCE<br>1<br>                                                                                                                                        |
| -Aluminium anodised finish                                                                                                                                                                         |