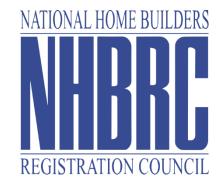

## APPOINTMENT OF A COMPETENT SERVICE PROVIDER TO SUPPLY AND INSTALL EXTERNAL BRANDING AT THE NATIONAL HOME BUILDERS REGISTRATION COUNCIL (NHBRC) ERIC MOLOBI CENTRE IN SOSHANGUVE.

SPECIFICATION

| ITEM                                      | DESCRIPTION                                                                                                                                                            | QTY | AMOUNT |
|-------------------------------------------|------------------------------------------------------------------------------------------------------------------------------------------------------------------------|-----|--------|
| 1. CURVED FRAME<br>MOUNTED ON THE<br>WALL | Size: 2000MM BY 800MM<br>-Illuminated 4mm opal Perspex double sided.<br>-Modern curved shape<br>-Size 800mm x 2000mm<br>-End Plates Powder coated in black – 4mm thick | 1   |        |
|                                           | -Aluminium anodised finish                                                                                                                                             |     |        |