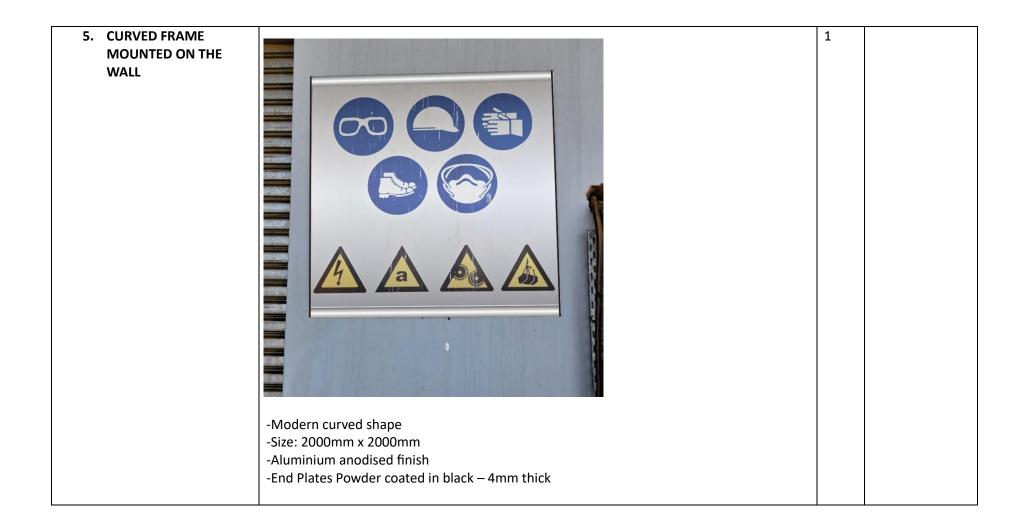

| -Illuminated 4mm opal Perspex double sided.         -Modern curved shape         -End Plates Powder coated in black – 4mm thick         -Aluminium anodised finish         -Size: 2000mm by 2000mm |
|----------------------------------------------------------------------------------------------------------------------------------------------------------------------------------------------------|
| -End Plates Powder coated in black – 4mm thick<br>-Aluminium anodised finish                                                                                                                       |
| -Aluminium anodised finish                                                                                                                                                                         |
|                                                                                                                                                                                                    |
| -Size: 2000mm by 2000mm                                                                                                                                                                            |
|                                                                                                                                                                                                    |
| 4. CURVED FRAME                                                                                                                                                                                    |
| 4. CURVED FRAME<br>MOUNTED ON THE<br>PAUSADE FENCE<br>1<br>                                                                                                                                        |
| -Aluminium anodised finish                                                                                                                                                                         |