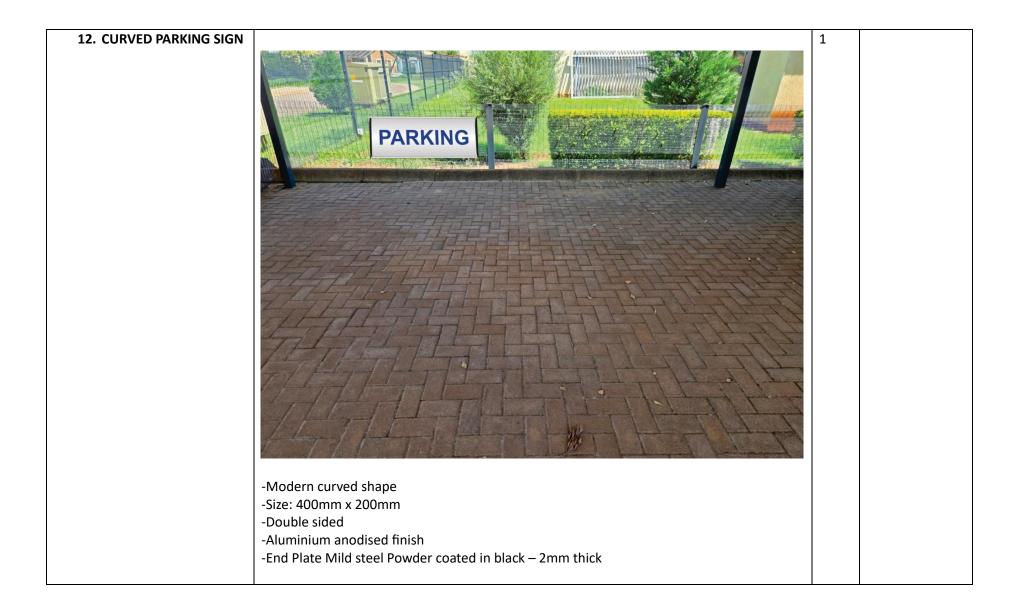

## APPOINTMENT OF A COMPETENT SERVICE PROVIDER TO SUPPLY AND INSTALL EXTERNAL BRANDING AT THE NATIONAL HOME BUILDERS REGISTRATION COUNCIL (NHBRC) ERIC MOLOBI CENTRE IN SOSHANGUVE.

SPECIFICATION

| ITEM                                      | DESCRIPTION                                                                                                                                                            | QTY | AMOUNT |
|-------------------------------------------|------------------------------------------------------------------------------------------------------------------------------------------------------------------------|-----|--------|
| 1. CURVED FRAME<br>MOUNTED ON THE<br>WALL | Size: 2000MM BY 800MM<br>-Illuminated 4mm opal Perspex double sided.<br>-Modern curved shape<br>-Size 800mm x 2000mm<br>-End Plates Powder coated in black – 4mm thick | 1   |        |
|                                           | -Aluminium anodised finish                                                                                                                                             |     |        |