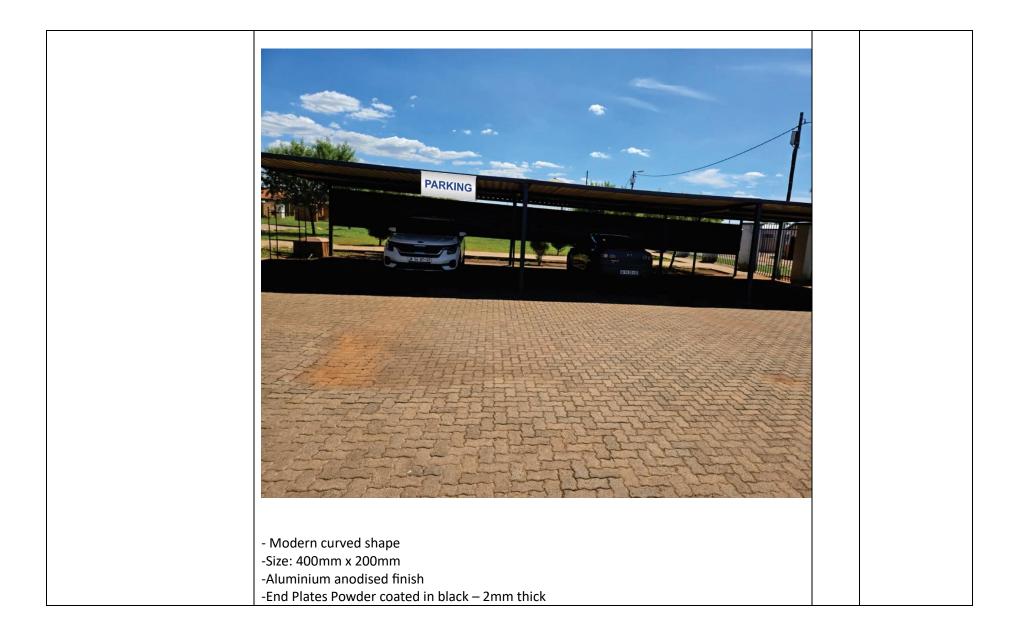

## APPOINTMENT OF A COMPETENT SERVICE PROVIDER TO SUPPLY AND INSTALL EXTERNAL BRANDING AT THE NATIONAL HOME BUILDERS REGISTRATION COUNCIL (NHBRC) ERIC MOLOBI CENTRE IN SOSHANGUVE.

SPECIFICATION

| ITEM                                      | DESCRIPTION                                                                                                                                                            | QTY | AMOUNT |
|-------------------------------------------|------------------------------------------------------------------------------------------------------------------------------------------------------------------------|-----|--------|
| 1. CURVED FRAME<br>MOUNTED ON THE<br>WALL | Size: 2000MM BY 800MM<br>-Illuminated 4mm opal Perspex double sided.<br>-Modern curved shape<br>-Size 800mm x 2000mm<br>-End Plates Powder coated in black – 4mm thick | 1   |        |
|                                           | -Aluminium anodised finish                                                                                                                                             |     |        |