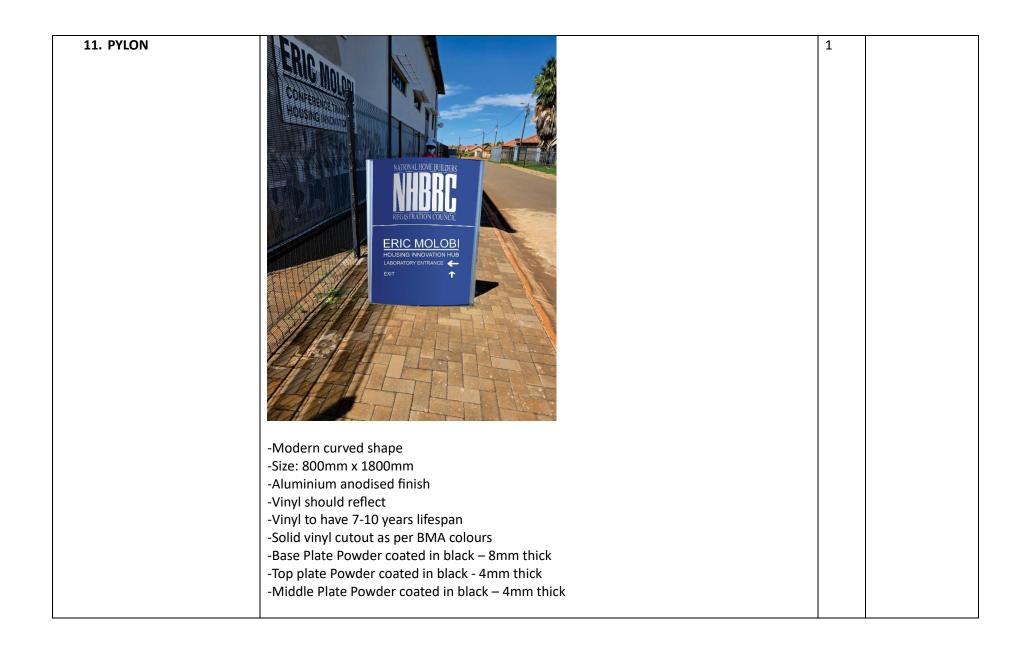

## APPOINTMENT OF A COMPETENT SERVICE PROVIDER TO SUPPLY AND INSTALL EXTERNAL BRANDING AT THE NATIONAL HOME BUILDERS REGISTRATION COUNCIL (NHBRC) ERIC MOLOBI CENTRE IN SOSHANGUVE.

SPECIFICATION

| ITEM                                      | DESCRIPTION                                                                                                                                                            | QTY | AMOUNT |
|-------------------------------------------|------------------------------------------------------------------------------------------------------------------------------------------------------------------------|-----|--------|
| 1. CURVED FRAME<br>MOUNTED ON THE<br>WALL | Size: 2000MM BY 800MM<br>-Illuminated 4mm opal Perspex double sided.<br>-Modern curved shape<br>-Size 800mm x 2000mm<br>-End Plates Powder coated in black – 4mm thick | 1   |        |
|                                           | -Aluminium anodised finish                                                                                                                                             |     |        |