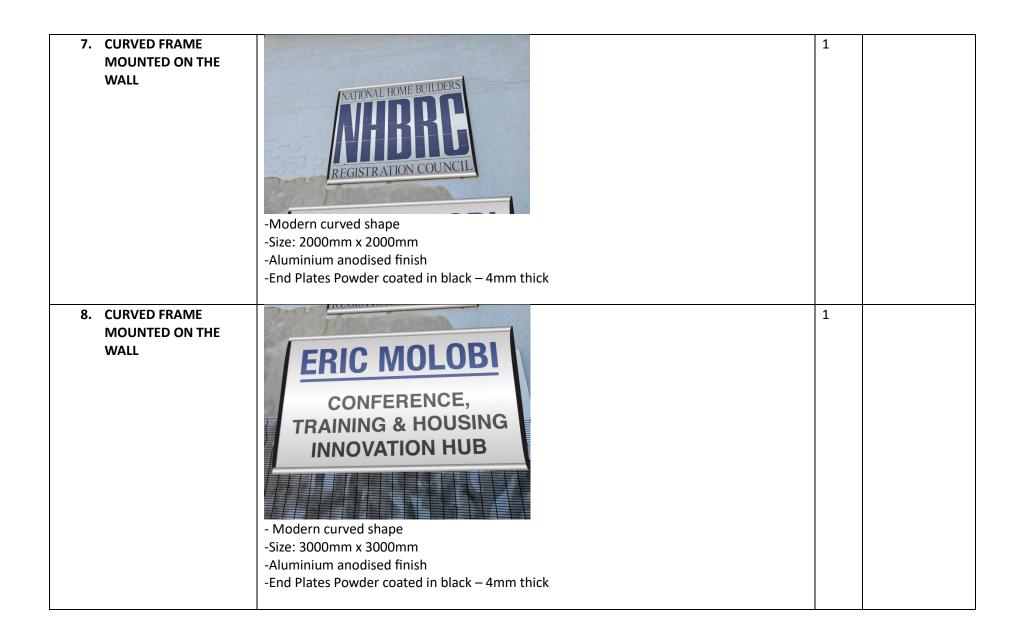

| -Illuminated 4mm opal Perspex double sided.         -Modern curved shape         -End Plates Powder coated in black – 4mm thick         -Aluminium anodised finish         -Size: 2000mm by 2000mm |
|----------------------------------------------------------------------------------------------------------------------------------------------------------------------------------------------------|
| -End Plates Powder coated in black – 4mm thick<br>-Aluminium anodised finish                                                                                                                       |
| -Aluminium anodised finish                                                                                                                                                                         |
|                                                                                                                                                                                                    |
| -Size: 2000mm by 2000mm                                                                                                                                                                            |
|                                                                                                                                                                                                    |
| 4. CURVED FRAME                                                                                                                                                                                    |
| 4. CURVED FRAME<br>MOUNTED ON THE<br>PAUSADE FENCE<br>1<br>                                                                                                                                        |
| -Aluminium anodised finish                                                                                                                                                                         |